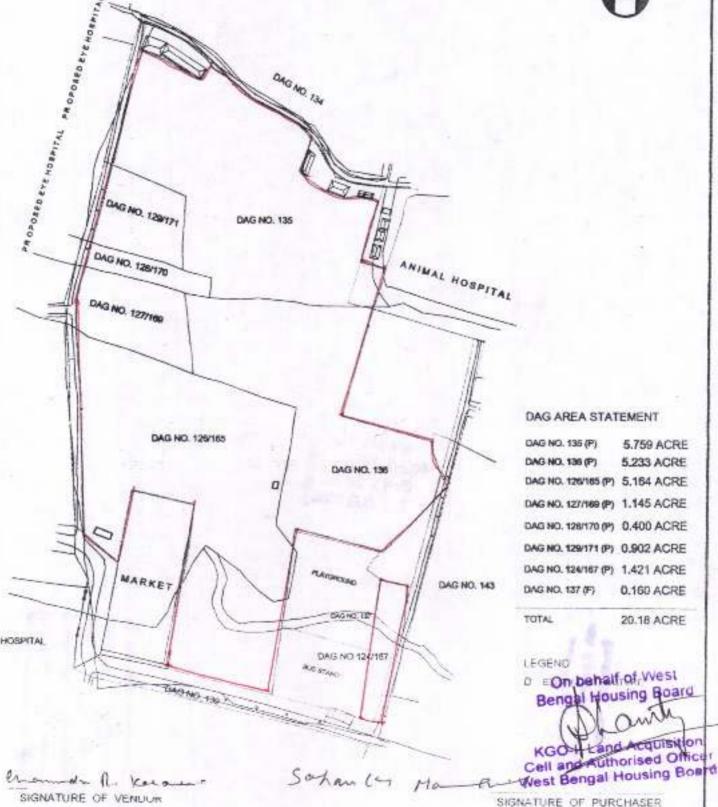

ES Bank | Camac Street 1,82,66,666/=              |
|           | Cheque    |        | Ltd.     | 1 - 1 - 1 - 1 - 1 - 1 - 1 - 1 - 1 - 1 - |

Sahan let Harts

(CONFIRMING PARTY)

1. Jonewath Charmberty South 29 Pargamas

2 Muhanan · V



MIG 2000

► PRESENTANT/
SEXECUTANT/SELLER/
BUYER/CLAIMANT
WITH PHOTO

# UNDER RULE 44A OF THE I.R. ACT 1908 L.H. BOX – SMALL TO THUMB PRINTS N.B.:-R.H. BOX – THUMB TO SMALL PRINTS



ATTESTED. Church A Tenson a



### ATTESTED :-





28/3/08



SATE PLAN SHOWING THE UNDIVIDED ONE-TWELFTH SHARE IN THE AREA OF LAND AT DAG NO. 135(P), 136(P), 137(F), 126/165(P), 127/169(P), 128/170(P), 129/171(P) & 124/167(P) IN MOUZA - BARAKHOLA, J.L. NO. - 21, P.S.- PURVAJADAVPUR, DIST. - 24 PARGANAS (SOUTH)

VENDOR:

DEBASISH GHOSH

PURCHASER: WEST BENGAL HOUSING BOARD







| Dated this | day of | , 2008 |
|------------|--------|--------|

#### BETWEEN

Debashish Ghosh

... Vendor

AND

The West Bengal Housing Board

... Purchaser

AND

Sohanlal Manpuria

...Confirming Party

### CONVEYANCE

S. JALAN & COMPANY Solicitors & Advocates, 6/7A, A.J.C. Bose Road, Kolkata-700 017